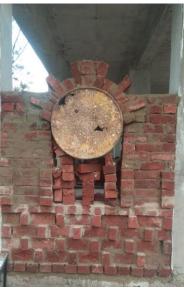

#### 3. Outcomes of activity:

- Playing with actual brick and prepared a real wall with the parametric design in the guidance of Ar. Pravin Mali & Engr. Prasad Kulkarni.
- appreciates the similarities and differences between individuals (compares his/her achievements to those of others)
- The activity helps students to keep in mind how the makes a brick walls with using 1:6 cement mortar mixture.
- The student had working with professionals and incorporates design elements in the reality.
- Combining carefully thought out design ideas with quality
- Improve the capability of passions and concentration.

#### 4. Description of activity:

- Introduction of an Ar. Pravin Mali & Engr. Prasad Kulkarni.Given by Ar. Kedar Kulkarni.
- Ar. Pravin Mali had given small power point presentation on how to save energy &necessity of it in future.
- What precautions should be taken for making perfect a design or how to save energy wile designing.
- After his power point presentation all the students, guest & staff goes to workshop area.
- After making of students group, they make some sketches of parametric wall Ar, Parvin Mali sir finalize the one design of each group.
- Then student start the work

## 6. **Photographs:**

Ar. PravinMali & Engr. Prasad Kulkarni guide to students.

Students doing their assign work with concentration..