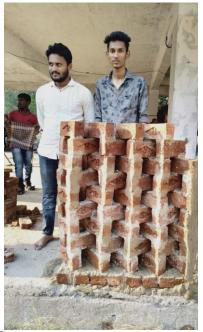

## 6. **Photographs:**

Ar. PravinMali & Engr. Prasad Kulkarni guide to students.

Students doing their assign work with concentration..

#### 4. Description of activity:

- Introduction of an Ar. Pravin Mali & Engr. Prasad Kulkarni.Given by Ar. Kedar Kulkarni.
- Ar. Pravin Mali had given small power point presentation on how to save energy &necessity of it in future.
- What precautions should be taken for making perfect a design or how to save energy wile designing.
- After his power point presentation all the students, guest & staff goes to workshop area.
- After making of students group, they make some sketches of parametric wall Ar, Parvin Mali sir finalize the one design of each group.
- Then student start the work