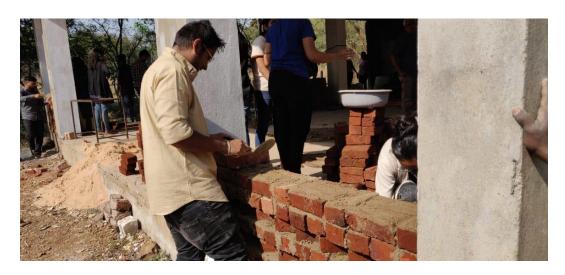

## 6. **Photographs:**

Ar. PravinMali & Engr. Prasad Kulkarni guide to students.

Students doing their assign work with concentration..