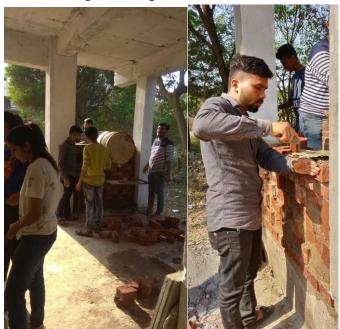

## 6. **Photographs:**

Ar. PravinMali & Engr. Prasad Kulkarni guide to students.

Students doing their assign work with concentration..

#### 4. Description of activity:

- Introduction of an Ar. Pravin Mali & Engr. Prasad Kulkarni.Given by Ar. Kedar Kulkarni.
- Ar. Pravin Mali had given small power point presentation on how to save energy &necessity of it in future.
- What precautions should be taken for making perfect a design or how to save energy wile designing.
- After his power point presentation all the students, guest & staff goes to workshop area.
- After making of students group, they make some sketches of parametric wall Ar, Parvin Mali sir finalize the one design of each group.
- Then student start the work